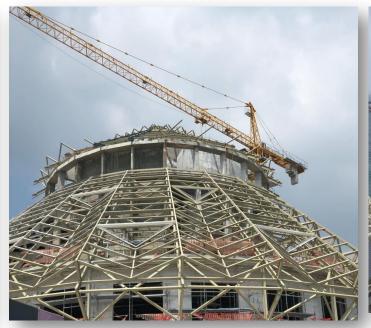

### **NISANTASI NUR APARTMENT**

EMPLOYER : ALCE -TURMAX JV / MALDIVES

LOCATION : MALE / MALDIVES

ARCHITECT GROUP : USTUNER ARCHITECTURE

#### **SCOPE OF WORKS:**

- All Structural Steel Works: Roof and creek steels, Minaret steel works, 500 ton

- Alum. Rib roof : 6.500 m2 standing seam roof

- Alum. glass facade and skylight: 1.500 m² fire resistant glass facade

- Granite coatings: 3.200 m2 hanger system granite coating

PROJECT COMPLETE: JANUARY 2020

EMPLOYER: DRN CONS. – LEVENT GROUP / TRNC

LOCATION : NICOSIA / TRNC

CONSTRUCTION AREA: 3,700 m<sup>2</sup>