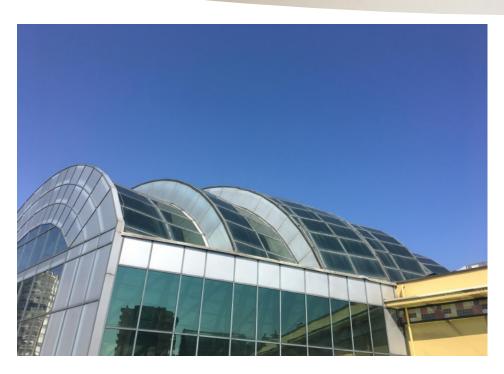

#### TUPRAS HEAD OFFICE BUILDING PROJECT

### TUPRAS HEAD OFFICE BUILDING PROJECT

### TUPRAS HEAD OFFICE BUILDING PROJECT

EMPLOYER: BERKO CONS. / ISTANBUL

LOCATION : DUDULLU / ISTANBUL

#### **SCOPE OF WORKS:**

- All Steel Works

- Sandwich Panel Coverings

- Exterior Shell Works :  $4.000 \ m^2$  Aluminyum Facade Works ,  $1.500 \ mt$  sun breaker, skylight ,

- Railing Works : Exterior terrace and interior stairs

- Screed and Terrace Insulations

PROJECT COMPLETE : MARCH / 2019