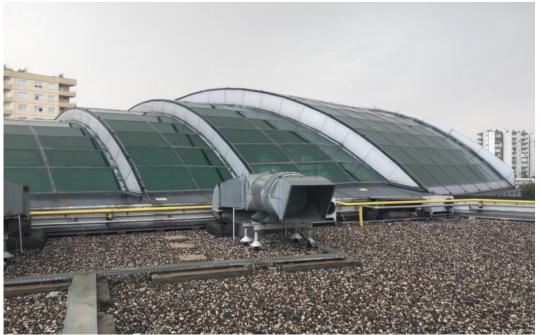

#### TUPRAS HEAD OFFICE BUILDING PROJECT

### TUPRAS HEAD OFFICE BUILDING PROJECT

### TUPRAS HEAD OFFICE BUILDING PROJECT

EMPLOYER: BERKO CONS. / ISTANBUL

LOCATION : DUDULLU / ISTANBUL

#### **SCOPE OF WORKS:**

- All Steel Works

- Sandwich Panel Coverings

- Exterior Shell Works :  $4.000 \ m^2$  Aluminyum Facade Works ,  $1.500 \ mt$  sun breaker, skylight ,

- Railing Works : Exterior terrace and interior stairs

- Screed and Terrace Insulations

PROJECT COMPLETE : MARCH / 2019