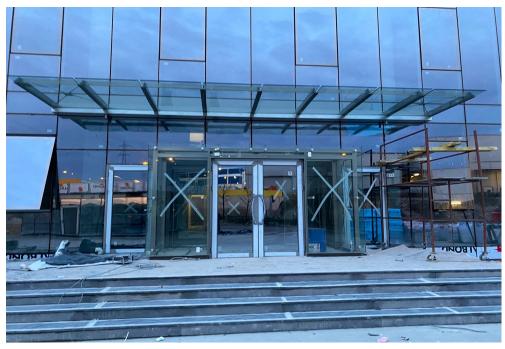

### ERA PARK EVLERI

SIRENA MARINE YACHT FACTORY PROJECT

EMPLOYER : KOÇ HOLDING\_SIRENA MARINE\_ARK INSAAT

LOCATION : ORHANGAZI-BURSA

CONSTRUCTION AREA: 2,500 m<sup>2</sup>

SCOPE OF WORKS

- Facade and Roofing Works

PROJECT COMPLETE MARCH / 2024

ANTALYA AIRPORT
EXPANSION AND
IMPROVEMENT WORK PROJECT
VIP & DKE BUILDINGS

EMPLOYER : DHMİ \_ TAV SERA

LOCATION : ANTALYA AIRPORT

CONSTRUCTION AREA: 12,500 m<sup>2</sup>