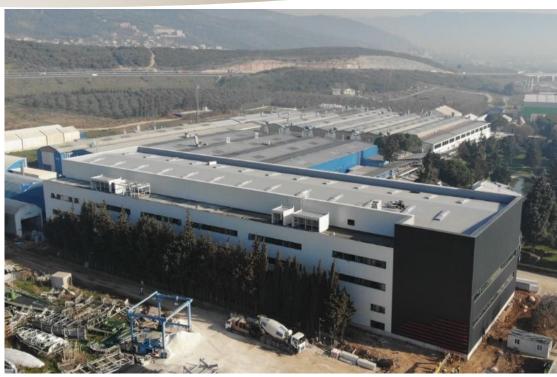

### ERA PARK EVLERI

SIRENA MARINE YACHT FACTORY PROJECT

EMPLOYER : KOÇ HOLDING\_SIRENA MARINE\_ARK INSAAT

LOCATION : ORHANGAZI-BURSA

CONSTRUCTION AREA: 2,500 m<sup>2</sup>

SCOPE OF WORKS

- Facade and Roofing Works