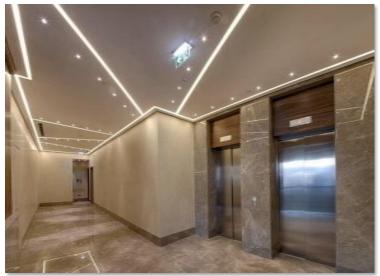

#### TUPRAS HEAD OFFICE BUILDING PROJECT

### TUPRAS HEAD OFFICE BUILDING PROJECT

### TUPRAS HEAD OFFICE BUILDING PROJECT

EMPLOYER: BERKO CONS. / ISTANBUL

LOCATION : DUDULLU / ISTANBUL

#### **SCOPE OF WORKS:**

- All Steel Works

- Sandwich Panel Coverings

- Exterior Shell Works :  $4.000 \ m^2$  Aluminyum Facade Works ,  $1.500 \ mt$  sun breaker, skylight ,

- Railing Works : Exterior terrace and interior stairs

- Screed and Terrace Insulations

PROJECT COMPLETE : MARCH / 2019