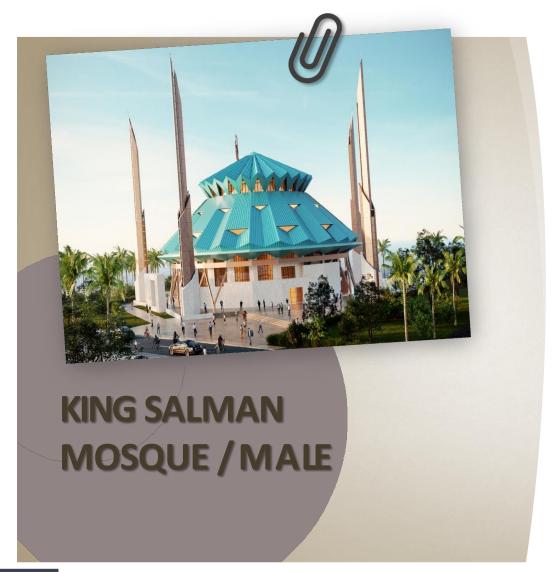

### **NISANTASI NUR APARTMENT**

EMPLOYER : ALCE -TURMAX JV / MALDIVES

LOCATION : MALE / MALDIVES

ARCHITECT GROUP : USTUNER ARCHITECTURE

#### **SCOPE OF WORKS:**

- All Structural Steel Works: Roof and creek steels, Minaret steel works, 500 ton

- Alum. Rib roof : 6.500 m2 standing seam roof

- Alum. glass facade and skylight: 1.500 m² fire resistant glass facade

- Granite coatings: 3.200 m2 hanger system granite coating

PROJECT COMPLETE: JANUARY 2020

EMPLOYER: DRN CONS. – LEVENT GROUP / TRNC

LOCATION : NICOSIA / TRNC

CONSTRUCTION AREA: 3,700 m<sup>2</sup>