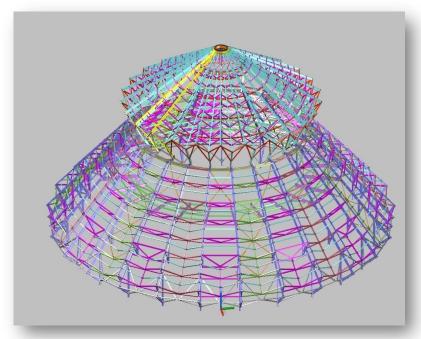

### **NISANTASI NUR APARTMENT**

EMPLOYER : ALCE -TURMAX JV / MALDIVES

LOCATION : MALE / MALDIVES

ARCHITECT GROUP : USTUNER ARCHITECTURE

#### **SCOPE OF WORKS:**

- All Structural Steel Works: Roof and creek steels, Minaret steel works, 500 ton

- Alum. Rib roof : 6.500 m2 standing seam roof

- Alum. glass facade and skylight: 1.500 m² fire resistant glass facade

- Granite coatings: 3.200 m2 hanger system granite coating

PROJECT COMPLETE: JANUARY 2020

EMPLOYER: DRN CONS. – LEVENT GROUP / TRNC

LOCATION : NICOSIA / TRNC

CONSTRUCTION AREA: 3,700 m<sup>2</sup>