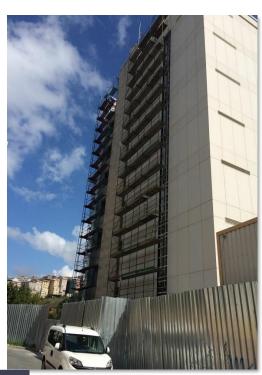

#### TUPRAS HEAD OFFICE BUILDING PROJECT

### TUPRAS HEAD OFFICE BUILDING PROJECT

### TUPRAS HEAD OFFICE BUILDING PROJECT

EMPLOYER: BERKO CONS. / ISTANBUL

LOCATION : DUDULLU / ISTANBUL

#### **SCOPE OF WORKS:**

- All Steel Works

- Sandwich Panel Coverings

- Exterior Shell Works :  $4.000 \ m^2$  Aluminyum Facade Works ,  $1.500 \ mt$  sun breaker, skylight ,

- Railing Works : Exterior terrace and interior stairs

- Screed and Terrace Insulations

PROJECT COMPLETE : MARCH / 2019