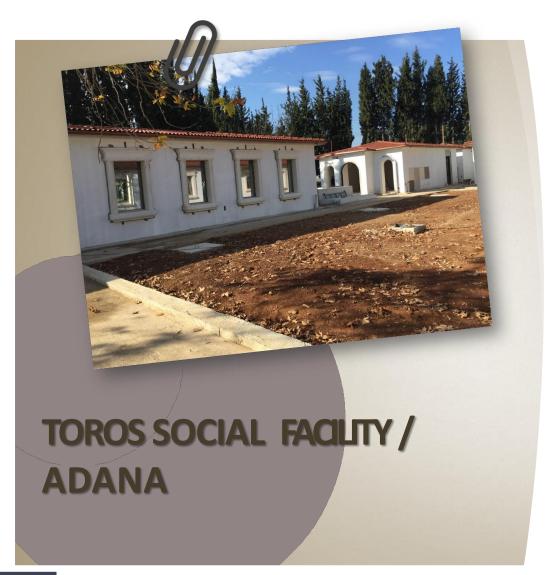

# KAT MEKATRONİK MANAGEMENT BUILDING

*EMPLOYER* : **ARCHITECT ATÖLYE** 

LOCATION : ADANA

### SCOPE OF WORKS

- All rough plaster and screed works

- Steel and roofing works

- Facade Coating Works

- All drywall, plasterboard suspended ceiling, paint works

PROJECT COMPLETE : JULY / 2014

## TOROS TARIM ADANA SOCIAL FACILITY

## TOROS TARIM ADANA SOCIAL FACILITY

*EMPLOYER* : **BERKO CONS.** 

LOCATION : ESKİŞEHİR