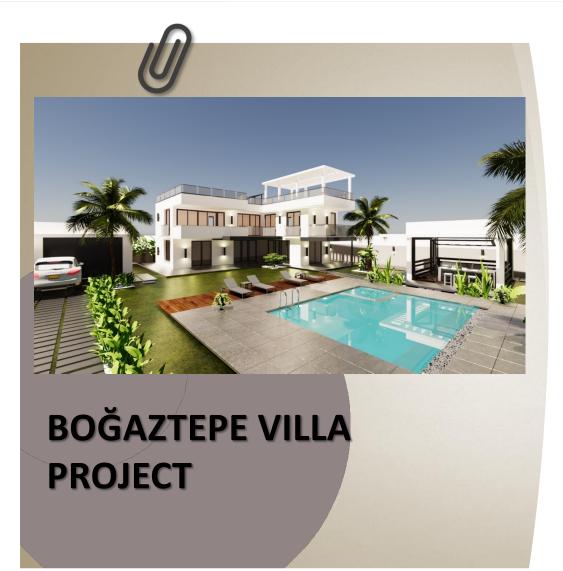

### QUERENCIA LONG BEACH

EMPLOYER :BOĞAZTEPE VİLLA

LOCATION : İSKELE-BOĞAZTEPE

CONSTRUCTION AREA: 500 m<sup>2</sup>

SCOPE OF WORKS:

-All civil and finishing works

-All Landscaping and pool works

- Floor screed works and ceramic coating manufacturing

- Building steelwork and roof

- Roof coverings, exterior wall manufacturing and sheathing works

- Facade Works

PROJECT COMPLETE : ONGOING

## BOĞAZTEPE VILLA

EMPLOYER :AZURE VILLA\_DRN CONSTRUCTIN

LOCATION :ALSANCAK-KKTC

CONSTRUCTION AREA: 4.500 m<sup>2</sup>

SCOPE OF WORKS :

-All civil and finishing works

-All Landscaping and pool works

- Floor screed works and ceramic coating manufacturing