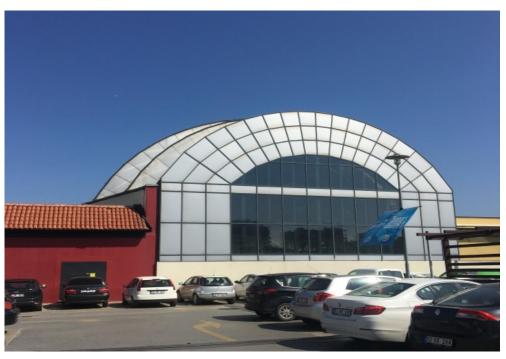

### ERA PARK EVLERI

SIRENA MARINE YACHT FACTORY PROJECT

EMPLOYER : KOÇ HOLDING\_SIRENA MARINE\_ARK INSAAT

LOCATION : ORHANGAZI-BURSA

CONSTRUCTION AREA: 2,500 m<sup>2</sup>

SCOPE OF WORKS

- Facade and Roofing Works

PROJECT COMPLETE MARCH / 2024

ANTALYA AIRPORT
EXPANSION AND
IMPROVEMENT WORK PROJECT
VIP & DKE BUILDINGS

EMPLOYER : DHMİ \_ TAV SERA

LOCATION : ANTALYA AIRPORT

CONSTRUCTION AREA: 12,500 m<sup>2</sup>