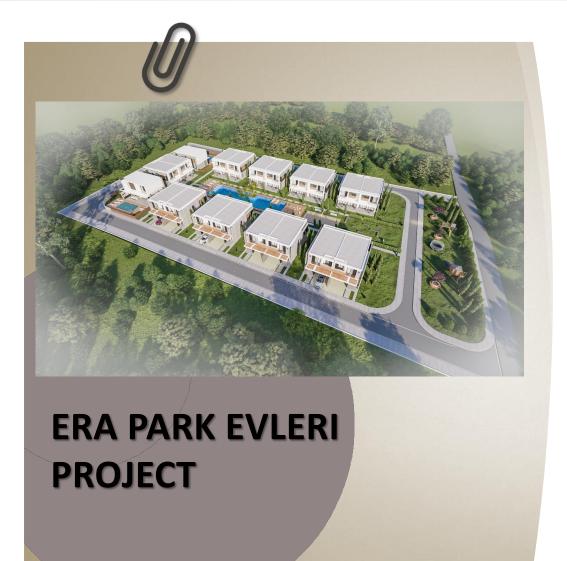

### **AZURE VILLA**

EMPLOYER :ERA PARK EVLERI\_ASFEN INŞAAT

LOCATION :YENIBOĞAZIÇI-KKTC

CONSTRUCTION AREA: 6.000 m<sup>2</sup>

SCOPE OF WORKS

-All civil and finishing works

-All Landscaping and pool works

- Floor screed works and ceramic coating manufacturing

- Building steelwork and roof

- Roof coverings, exterior wall manufacturing and sheathing works

- Facade Works

PROJECT COMPLETE: ONGOING

### ERA PARK EVLERI

### ERA PARK EVLERI

SIRENA MARINE YACHT FACTORY PROJECT

EMPLOYER : KOÇ HOLDING\_SIRENA MARINE\_ARK INSAAT

LOCATION : ORHANGAZI-BURSA

CONSTRUCTION AREA: 2,500 m<sup>2</sup>

SCOPE OF WORKS

- Facade and Roofing Works