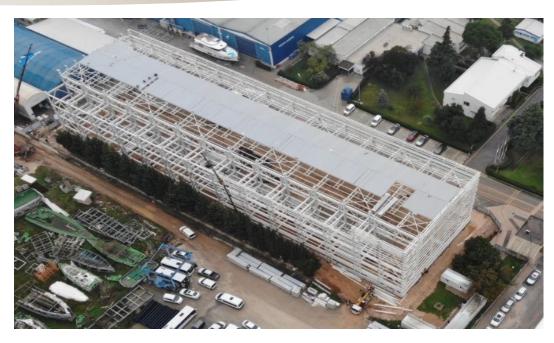

### ERA PARK EVLERI

SIRENA MARINE YACHT FACTORY PROJECT

EMPLOYER : KOÇ HOLDING\_SIRENA MARINE\_ARK INSAAT

LOCATION : ORHANGAZI-BURSA

CONSTRUCTION AREA: 2,500 m<sup>2</sup>

SCOPE OF WORKS

- Facade and Roofing Works