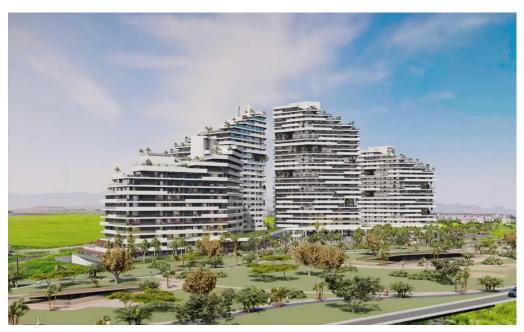

## Bauart YAPI SİSTEMLERİ DIŞ TİC.A.Ş.

**COMPLETED & ONGOING PROJECTS** 

QUERENCIA LONG BEACH PROJECT

EMPLOYER :QUERENCIA LONG BEACH\_TCV

**CONSTRUCTION** 

LOCATION : YENİ BOĞAZİÇİ-KKTC

CONSTRUCTION AREA: 80,000 m<sup>2</sup>

SCOPE OF WORKS :

-All civil and finishing works

-All Landscaping and pool works

- Floor screed works and ceramic coating manufacturing

- Building steelwork and roof

- Roof coverings, exterior wall manufacturing and sheathing works

- Facade Works

PROJECT COMPLETE : ONGOING

### QUERENCIA LONG BEACH