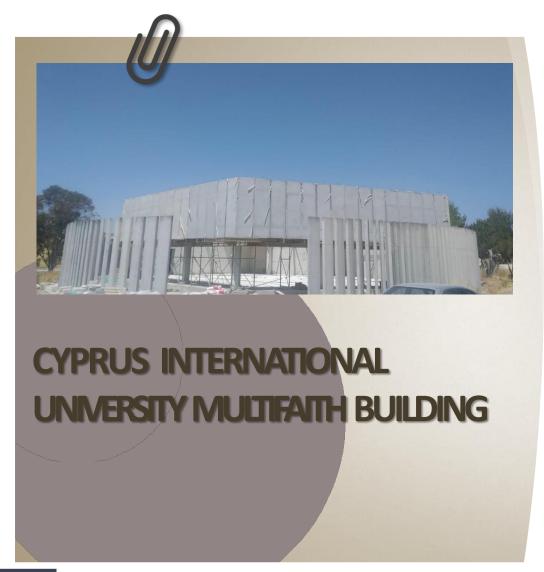

# CYPRUS INTERNATIONAL UNIVERSITY MULTIFAITH BUILDING

EMPLOYER: BERKO CONS. / ISTANBUL

LOCATION : GEBZE / ISTANBUL

CONSTRUCTION AREA: 5,000 m<sup>2</sup>

SCOPE OF WORKS

- Sandwich Panel Coverings

- All Facade stone and glass coatings

- All steel Works and steel floors

- Screed and Terrace Insulations

PROJECT COMPLETE : MARCH / 2022