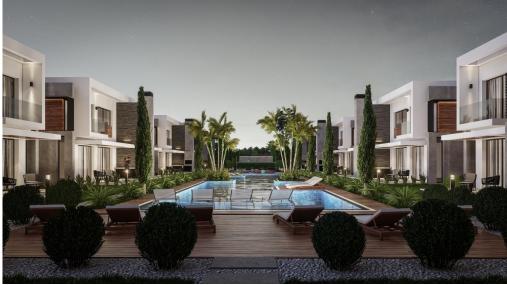

## Bauart YAPI SİSTEMLERİ DIŞ TİC.A.Ş.

**COMPLETED & ONGOING PROJECTS** 

QUERENCIA LONG BEACH PROJECT

EMPLOYER :QUERENCIA LONG BEACH\_TCV

**CONSTRUCTION** 

LOCATION : YENİ BOĞAZİÇİ-KKTC

CONSTRUCTION AREA: 80,000 m<sup>2</sup>

SCOPE OF WORKS :

-All civil and finishing works

-All Landscaping and pool works

- Floor screed works and ceramic coating manufacturing

- Building steelwork and roof

- Roof coverings, exterior wall manufacturing and sheathing works

- Facade Works

PROJECT COMPLETE : ONGOING

### QUERENCIA LONG BEACH