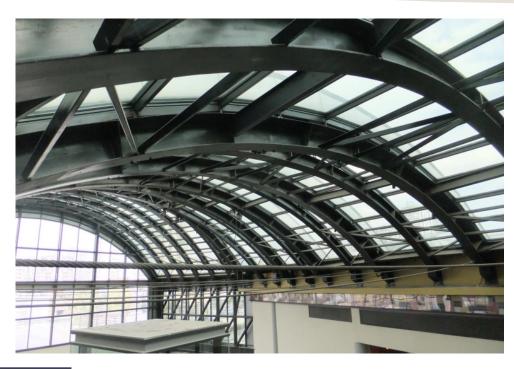

#### TUPRAS HEAD OFFICE BUILDING PROJECT

### TUPRAS HEAD OFFICE BUILDING PROJECT

### TUPRAS HEAD OFFICE BUILDING PROJECT

EMPLOYER: BERKO CONS. / ISTANBUL

LOCATION : DUDULLU / ISTANBUL

#### **SCOPE OF WORKS:**

- All Steel Works

- Sandwich Panel Coverings

- Exterior Shell Works :  $4.000 \ m^2$  Aluminyum Facade Works ,  $1.500 \ mt$  sun breaker, skylight ,

- Railing Works : Exterior terrace and interior stairs

- Screed and Terrace Insulations

PROJECT COMPLETE : MARCH / 2019