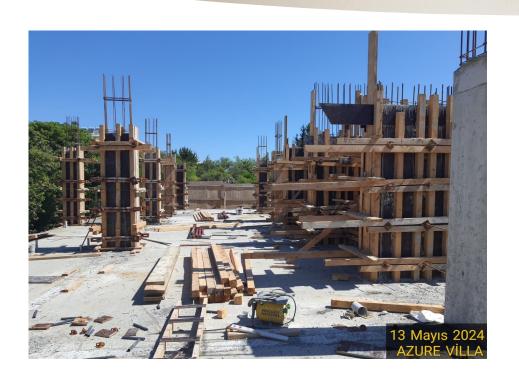

## BOĞAZTEPE VILLA

EMPLOYER :AZURE VILLA\_DRN CONSTRUCTIN

LOCATION :ALSANCAK-KKTC

CONSTRUCTION AREA: 4.500 m<sup>2</sup>

SCOPE OF WORKS :

-All civil and finishing works

-All Landscaping and pool works

- Floor screed works and ceramic coating manufacturing

- Building steelwork and roof

- Roof coverings, exterior wall manufacturing and sheathing works

- Facade Works

PROJECT COMPLETE: ONGOING

### **AZURE VILLA**