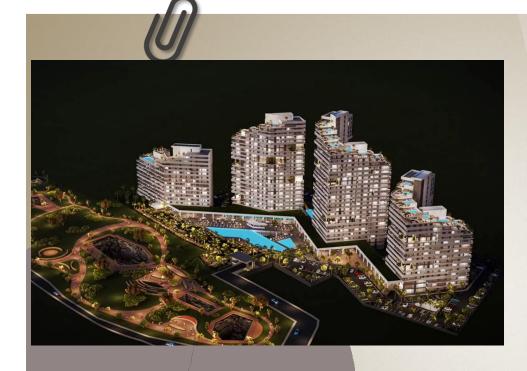

## Bauart YAPI SİSTEMLERİ DIŞ TİC.A.Ş.

**COMPLETED & ONGOING PROJECTS** 

QUERENCIA LONG BEACH PROJECT

EMPLOYER :QUERENCIA LONG BEACH\_TCV

**CONSTRUCTION** 

LOCATION : YENİ BOĞAZİÇİ-KKTC

CONSTRUCTION AREA: 80,000 m<sup>2</sup>

SCOPE OF WORKS :

-All civil and finishing works

-All Landscaping and pool works

- Floor screed works and ceramic coating manufacturing

- Building steelwork and roof

- Roof coverings, exterior wall manufacturing and sheathing works

- Facade Works

PROJECT COMPLETE : ONGOING

### QUERENCIA LONG BEACH