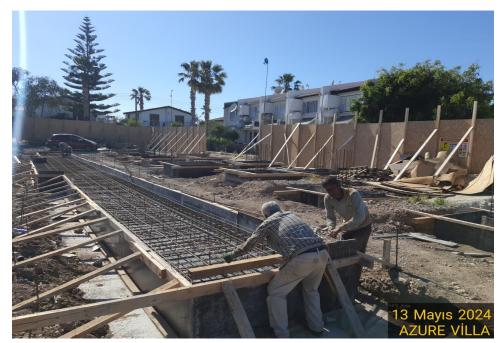

## BOĞAZTEPE VILLA

EMPLOYER :AZURE VILLA\_DRN CONSTRUCTIN

LOCATION :ALSANCAK-KKTC

CONSTRUCTION AREA: 4.500 m<sup>2</sup>

SCOPE OF WORKS :

-All civil and finishing works

-All Landscaping and pool works

- Floor screed works and ceramic coating manufacturing

- Building steelwork and roof

- Roof coverings, exterior wall manufacturing and sheathing works

- Facade Works

PROJECT COMPLETE: ONGOING

### **AZURE VILLA**