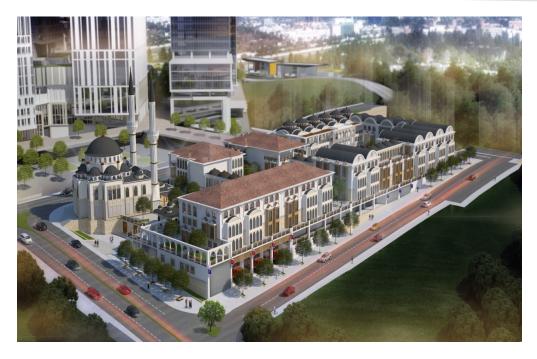

LOCATION :ATAŞEHIR-İSTANBUL

CONSTRUCTION AREA: 25.000 m<sup>2</sup>

SCOPE OF WORKS

- All civil and finishing works

- Facade and Roofing Works

PROJECT COMPLETE : APRIL 2023

### IUFM\_SCHOOL BUILDING

## IUFM\_MOSQUE

# IUFM\_ OFFICIAL INSTITUTION BUILDINGS

## IUFM\_ OFFICIAL INSTITUTION BUILDINGS

# IUFM\_ OFFICIAL INSTITUTION BUILDINGS

**EMPLOYER** : **BOSTANCIOĞLU ARCHITECTURE** 

LOCATION : BALABAN / KARTEPE

CONSTRUCTION AREA: 22 VILLAS / 6,500 m<sup>2</sup>