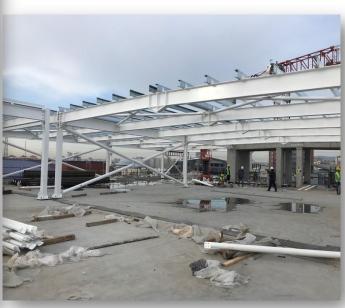

## Bauart YAPI SİSTEMLERİ DIŞ TİC.A.Ş.

**COMPLETED & ONGOING PROJECTS** 

QUERENCIA LONG BEACH PROJECT

EMPLOYER :QUERENCIA LONG BEACH\_TCV

**CONSTRUCTION** 

LOCATION : YENİ BOĞAZİÇİ-KKTC

CONSTRUCTION AREA: 80,000 m<sup>2</sup>

SCOPE OF WORKS :

-All civil and finishing works

-All Landscaping and pool works

- Floor screed works and ceramic coating manufacturing

- Building steelwork and roof

- Roof coverings, exterior wall manufacturing and sheathing works

- Facade Works

PROJECT COMPLETE : ONGOING

### QUERENCIA LONG BEACH