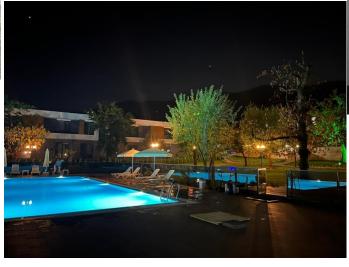

### QUERENCIA LONG BEACH

EMPLOYER :BOĞAZTEPE VİLLA

LOCATION : İSKELE-BOĞAZTEPE

CONSTRUCTION AREA: 500 m<sup>2</sup>

SCOPE OF WORKS:

-All civil and finishing works

-All Landscaping and pool works

- Floor screed works and ceramic coating manufacturing

- Building steelwork and roof

- Roof coverings, exterior wall manufacturing and sheathing works

- Facade Works

PROJECT COMPLETE : ONGOING

## BOĞAZTEPE VILLA

EMPLOYER :AZURE VILLA\_DRN CONSTRUCTIN

LOCATION :ALSANCAK-KKTC

CONSTRUCTION AREA: 4.500 m<sup>2</sup>

SCOPE OF WORKS :

-All civil and finishing works

-All Landscaping and pool works

- Floor screed works and ceramic coating manufacturing