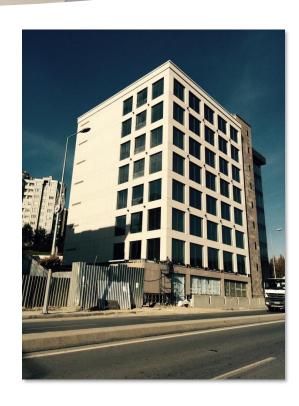

#### TUPRAS HEAD OFFICE BUILDING PROJECT

### TUPRAS HEAD OFFICE BUILDING PROJECT

### TUPRAS HEAD OFFICE BUILDING PROJECT

EMPLOYER: BERKO CONS. / ISTANBUL

LOCATION : DUDULLU / ISTANBUL

#### **SCOPE OF WORKS:**

- All Steel Works

- Sandwich Panel Coverings

- Exterior Shell Works :  $4.000 \ m^2$  Aluminyum Facade Works ,  $1.500 \ mt$  sun breaker, skylight ,

- Railing Works : Exterior terrace and interior stairs

- Screed and Terrace Insulations

PROJECT COMPLETE : MARCH / 2019