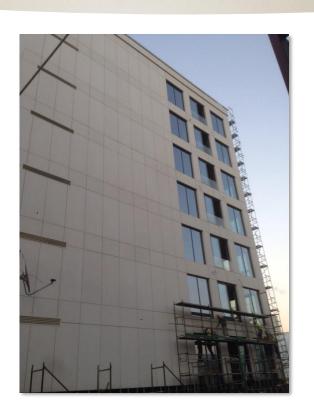

#### TUPRAS HEAD OFFICE BUILDING PROJECT

### TUPRAS HEAD OFFICE BUILDING PROJECT

### TUPRAS HEAD OFFICE BUILDING PROJECT

EMPLOYER: BERKO CONS. / ISTANBUL

LOCATION : DUDULLU / ISTANBUL

#### **SCOPE OF WORKS:**

- All Steel Works

- Sandwich Panel Coverings

- Exterior Shell Works :  $4.000 \ m^2$  Aluminyum Facade Works ,  $1.500 \ mt$  sun breaker, skylight ,

- Railing Works : Exterior terrace and interior stairs

- Screed and Terrace Insulations

PROJECT COMPLETE : MARCH / 2019