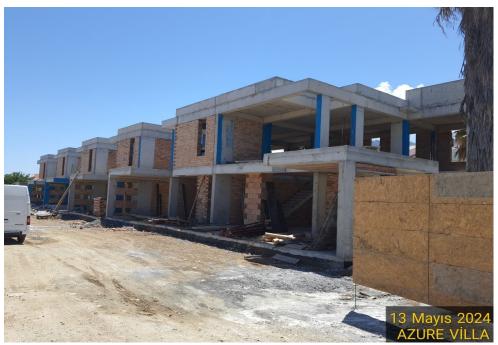

## BOĞAZTEPE VILLA

EMPLOYER :AZURE VILLA\_DRN CONSTRUCTIN

LOCATION :ALSANCAK-KKTC

CONSTRUCTION AREA: 4.500 m<sup>2</sup>

SCOPE OF WORKS :

-All civil and finishing works

-All Landscaping and pool works

- Floor screed works and ceramic coating manufacturing

- Building steelwork and roof

- Roof coverings, exterior wall manufacturing and sheathing works

- Facade Works

PROJECT COMPLETE: ONGOING

### **AZURE VILLA**