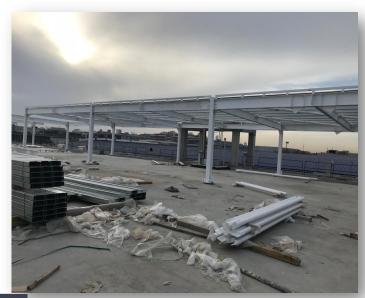

## Bauart YAPI SİSTEMLERİ DIŞ TİC.A.Ş.

**COMPLETED & ONGOING PROJECTS** 

QUERENCIA LONG BEACH PROJECT

EMPLOYER :QUERENCIA LONG BEACH\_TCV

**CONSTRUCTION** 

LOCATION : YENİ BOĞAZİÇİ-KKTC

CONSTRUCTION AREA: 80,000 m<sup>2</sup>

SCOPE OF WORKS :

-All civil and finishing works

-All Landscaping and pool works

- Floor screed works and ceramic coating manufacturing

- Building steelwork and roof

- Roof coverings, exterior wall manufacturing and sheathing works

- Facade Works

PROJECT COMPLETE : ONGOING

### QUERENCIA LONG BEACH