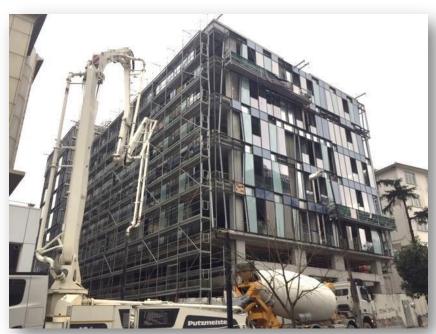

# CYPRUS INTERNATIONAL UNIVERSITY MULTIFAITH BUILDING

EMPLOYER: BERKO CONS. / ISTANBUL

LOCATION : GEBZE / ISTANBUL

CONSTRUCTION AREA: 5,000 m<sup>2</sup>

SCOPE OF WORKS

- Sandwich Panel Coverings

- All Facade stone and glass coatings

- All steel Works and steel floors

- Screed and Terrace Insulations

PROJECT COMPLETE : MARCH / 2022