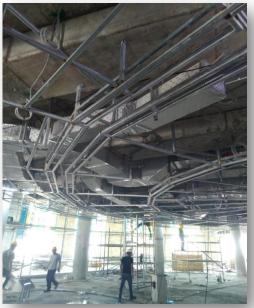

#### **SCOPE OF WORKS**:

- All Civil and Finishing Works
- Facade and Roofing Works
- All Landscaping Works

PROJECT COMPLETE : SEPTEMBER / 2020

EMPLOYER : KOC HOLDING\_ARK INSAAT

LOCATION : MECIDIYEKÖY / ISTANBUL

#### **SCOPE OF WORKS:**

- All civil and finishing works

- Roof and porch steels - 55 ton steel

- Roof Coverings: 950 m2 zinc roof and creek works

- Aluminum Facade Cladding - Exterior Cladding works  $8.500 \; \text{m}^2$ 