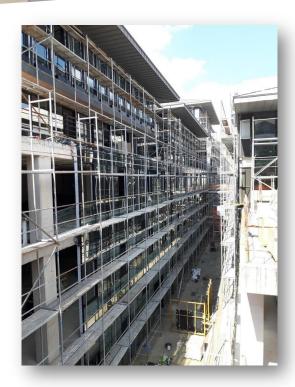

#### TUPRAS HEAD OFFICE BUILDING PROJECT

### TUPRAS HEAD OFFICE BUILDING PROJECT

### TUPRAS HEAD OFFICE BUILDING PROJECT

EMPLOYER: BERKO CONS. / ISTANBUL

LOCATION : DUDULLU / ISTANBUL

#### **SCOPE OF WORKS:**

- All Steel Works

- Sandwich Panel Coverings

- Exterior Shell Works :  $4.000 \ m^2$  Aluminyum Facade Works ,  $1.500 \ mt$  sun breaker, skylight ,

- Railing Works : Exterior terrace and interior stairs

- Screed and Terrace Insulations

PROJECT COMPLETE : MARCH / 2019