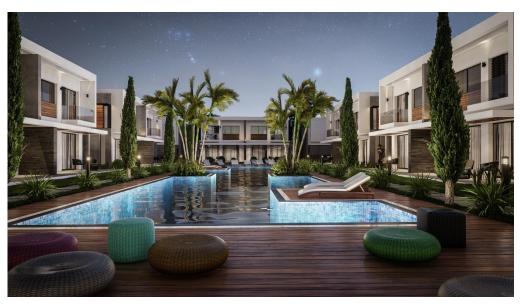

## Bauart YAPI SİSTEMLERİ DIŞ TİC.A.Ş.

**COMPLETED & ONGOING PROJECTS** 

QUERENCIA LONG BEACH PROJECT

EMPLOYER :QUERENCIA LONG BEACH\_TCV

**CONSTRUCTION** 

LOCATION : YENİ BOĞAZİÇİ-KKTC

CONSTRUCTION AREA: 80,000 m<sup>2</sup>

SCOPE OF WORKS :

-All civil and finishing works

-All Landscaping and pool works

- Floor screed works and ceramic coating manufacturing

- Building steelwork and roof

- Roof coverings, exterior wall manufacturing and sheathing works

- Facade Works

PROJECT COMPLETE : ONGOING

### QUERENCIA LONG BEACH