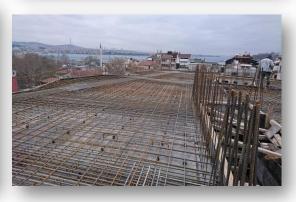

## Bauart YAPI SİSTEMLERİ DIŞ TİC.A.Ş.

**COMPLETED & ONGOING PROJECTS** 

QUERENCIA LONG BEACH PROJECT

EMPLOYER :QUERENCIA LONG BEACH\_TCV

**CONSTRUCTION** 

LOCATION : YENİ BOĞAZİÇİ-KKTC

CONSTRUCTION AREA: 80,000 m<sup>2</sup>

SCOPE OF WORKS :

-All civil and finishing works

-All Landscaping and pool works

- Floor screed works and ceramic coating manufacturing

- Building steelwork and roof

- Roof coverings, exterior wall manufacturing and sheathing works

- Facade Works

PROJECT COMPLETE : ONGOING