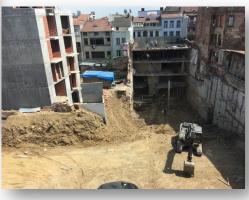

## Bauart YAPI SİSTEMLERİ DIŞ TİC.A.Ş.

**COMPLETED & ONGOING PROJECTS** 

QUERENCIA LONG BEACH PROJECT

EMPLOYER :QUERENCIA LONG BEACH\_TCV

**CONSTRUCTION** 

LOCATION : YENİ BOĞAZİÇİ-KKTC

CONSTRUCTION AREA: 80,000 m<sup>2</sup>

SCOPE OF WORKS :

-All civil and finishing works

-All Landscaping and pool works

- Floor screed works and ceramic coating manufacturing

- Building steelwork and roof

- Roof coverings, exterior wall manufacturing and sheathing works

- Facade Works

PROJECT COMPLETE : ONGOING

### QUERENCIA LONG BEACH