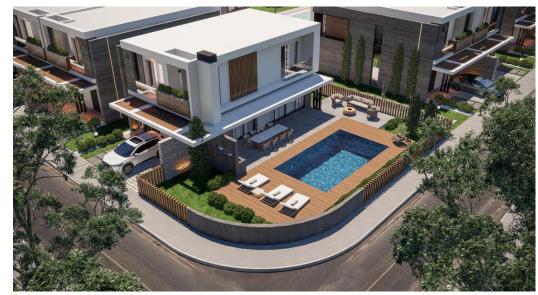

## BOĞAZTEPE VILLA

EMPLOYER :AZURE VILLA\_DRN CONSTRUCTIN

LOCATION :ALSANCAK-KKTC

CONSTRUCTION AREA: 4.500 m<sup>2</sup>

SCOPE OF WORKS :

-All civil and finishing works

-All Landscaping and pool works

- Floor screed works and ceramic coating manufacturing

- Building steelwork and roof

- Roof coverings, exterior wall manufacturing and sheathing works

- Facade Works

PROJECT COMPLETE: ONGOING

### **AZURE VILLA**