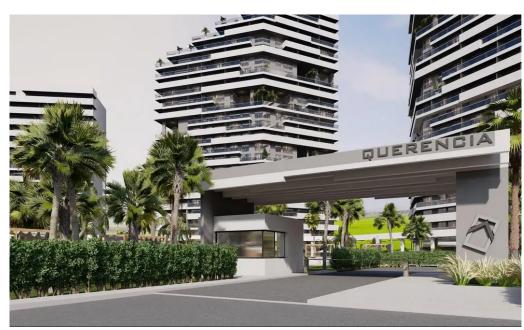

## Bauart YAPI SİSTEMLERİ DIŞ TİC.A.Ş.

**COMPLETED & ONGOING PROJECTS** 

QUERENCIA LONG BEACH PROJECT

EMPLOYER :QUERENCIA LONG BEACH\_TCV

**CONSTRUCTION** 

LOCATION : YENİ BOĞAZİÇİ-KKTC

CONSTRUCTION AREA: 80,000 m<sup>2</sup>

SCOPE OF WORKS :

-All civil and finishing works

-All Landscaping and pool works

- Floor screed works and ceramic coating manufacturing

- Building steelwork and roof

- Roof coverings, exterior wall manufacturing and sheathing works

- Facade Works

PROJECT COMPLETE : ONGOING

### QUERENCIA LONG BEACH