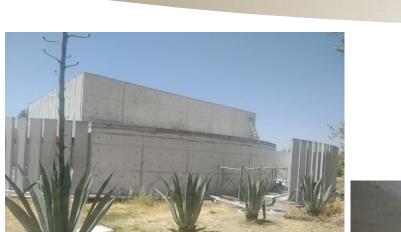

# CYPRUS INTERNATIONAL UNIVERSITY MULTIFAITH BUILDING

EMPLOYER: BERKO CONS. / ISTANBUL

LOCATION : GEBZE / ISTANBUL

CONSTRUCTION AREA: 5,000 m<sup>2</sup>

SCOPE OF WORKS

- Sandwich Panel Coverings

- All Facade stone and glass coatings

- All steel Works and steel floors

- Screed and Terrace Insulations

PROJECT COMPLETE : MARCH / 2022