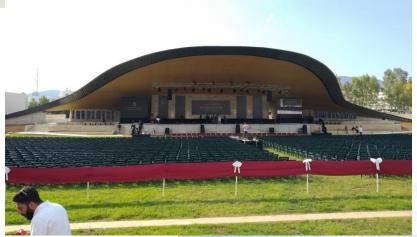

# CYPRUS INT. UNIV. AMPHITHEATER

*EMPLOYER* : **DRN CONS. – LEVENT GROUP** 

LOCATION : NICOSIA / TRNC

CONSTRUCTION AREA: 1,000 m<sup>2</sup>

#### SCOPE OF WORKS

- All Civil and Finishing Works
- Facade and Roofing Works
- All Landscaping Works

PROJECT COMPLETE : APRIL / 2022