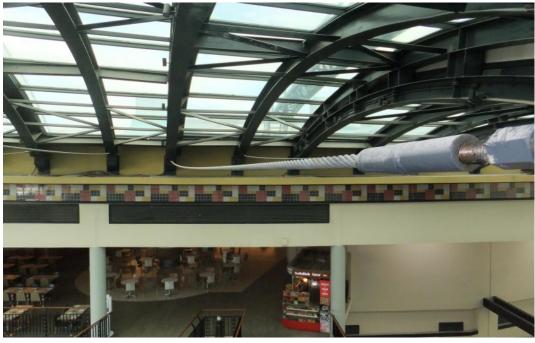

#### TUPRAS HEAD OFFICE BUILDING PROJECT

### TUPRAS HEAD OFFICE BUILDING PROJECT

### TUPRAS HEAD OFFICE BUILDING PROJECT

EMPLOYER: BERKO CONS. / ISTANBUL

LOCATION : DUDULLU / ISTANBUL

#### **SCOPE OF WORKS:**

- All Steel Works

- Sandwich Panel Coverings

- Exterior Shell Works :  $4.000 \ m^2$  Aluminyum Facade Works ,  $1.500 \ mt$  sun breaker, skylight ,

- Railing Works : Exterior terrace and interior stairs

- Screed and Terrace Insulations

PROJECT COMPLETE : MARCH / 2019