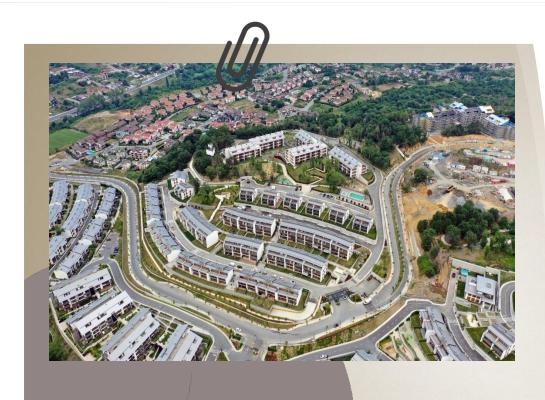

### ERA PARK EVLERI

### ERA PARK EVLERI

SIRENA MARINE YACHT FACTORY PROJECT

EMPLOYER : KOÇ HOLDING\_SIRENA MARINE\_ARK INSAAT

LOCATION : ORHANGAZI-BURSA

CONSTRUCTION AREA: 2,500 m<sup>2</sup>

SCOPE OF WORKS

- Facade and Roofing Works