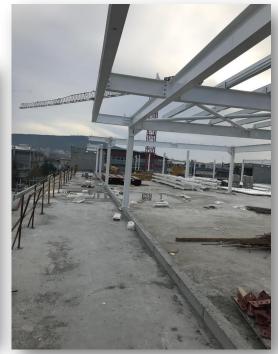

## Bauart YAPI SİSTEMLERİ DIŞ TİC.A.Ş.

**COMPLETED & ONGOING PROJECTS** 

QUERENCIA LONG BEACH PROJECT

EMPLOYER :QUERENCIA LONG BEACH\_TCV

**CONSTRUCTION** 

LOCATION : YENİ BOĞAZİÇİ-KKTC

CONSTRUCTION AREA: 80,000 m<sup>2</sup>

SCOPE OF WORKS :

-All civil and finishing works

-All Landscaping and pool works

- Floor screed works and ceramic coating manufacturing

- Building steelwork and roof

- Roof coverings, exterior wall manufacturing and sheathing works

- Facade Works

PROJECT COMPLETE : ONGOING

### QUERENCIA LONG BEACH