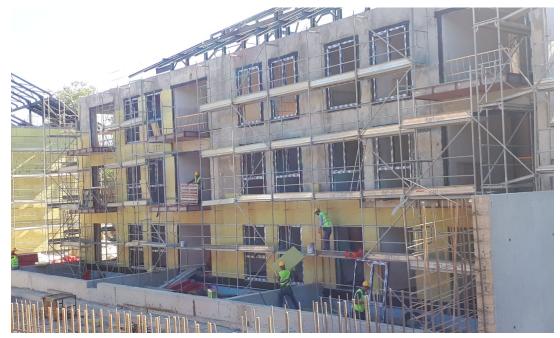

## Bauart YAPI SİSTEMLERİ DIŞ TİC.A.Ş.

**COMPLETED & ONGOING PROJECTS** 

QUERENCIA LONG BEACH PROJECT

EMPLOYER :QUERENCIA LONG BEACH\_TCV

**CONSTRUCTION** 

LOCATION : YENİ BOĞAZİÇİ-KKTC

CONSTRUCTION AREA: 80,000 m<sup>2</sup>

SCOPE OF WORKS :

-All civil and finishing works

-All Landscaping and pool works

- Floor screed works and ceramic coating manufacturing

- Building steelwork and roof

- Roof coverings, exterior wall manufacturing and sheathing works

- Facade Works

PROJECT COMPLETE : ONGOING