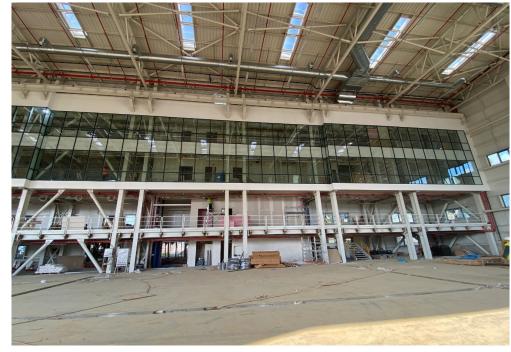

### ERA PARK EVLERI

SIRENA MARINE YACHT FACTORY PROJECT

EMPLOYER : KOÇ HOLDING\_SIRENA MARINE\_ARK INSAAT

LOCATION : ORHANGAZI-BURSA

CONSTRUCTION AREA: 2,500 m<sup>2</sup>

SCOPE OF WORKS

- Facade and Roofing Works

PROJECT COMPLETE MARCH / 2024

ANTALYA AIRPORT
EXPANSION AND
IMPROVEMENT WORK PROJECT
VIP & DKE BUILDINGS

EMPLOYER : DHMİ \_ TAV SERA

LOCATION : ANTALYA AIRPORT

CONSTRUCTION AREA: 12,500 m<sup>2</sup>