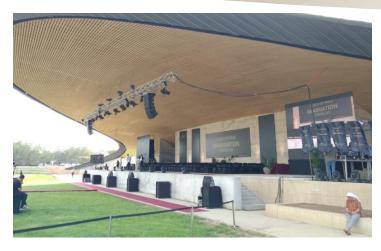

# CYPRUS INT. UNIV. AMPHITHEATER

*EMPLOYER* : **DRN CONS. – LEVENT GROUP** 

LOCATION : NICOSIA / TRNC

CONSTRUCTION AREA: 1,000 m<sup>2</sup>

#### SCOPE OF WORKS

- All Civil and Finishing Works
- Facade and Roofing Works
- All Landscaping Works

PROJECT COMPLETE : APRIL / 2022