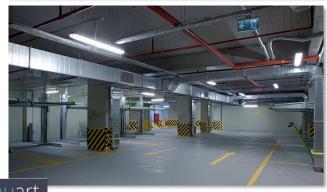

#### TUPRAS HEAD OFFICE BUILDING PROJECT

### TUPRAS HEAD OFFICE BUILDING PROJECT

### TUPRAS HEAD OFFICE BUILDING PROJECT

EMPLOYER: BERKO CONS. / ISTANBUL

LOCATION : DUDULLU / ISTANBUL

#### **SCOPE OF WORKS:**

- All Steel Works

- Sandwich Panel Coverings

- Exterior Shell Works :  $4.000 \ m^2$  Aluminyum Facade Works ,  $1.500 \ mt$  sun breaker, skylight ,

- Railing Works : Exterior terrace and interior stairs

- Screed and Terrace Insulations

PROJECT COMPLETE : MARCH / 2019