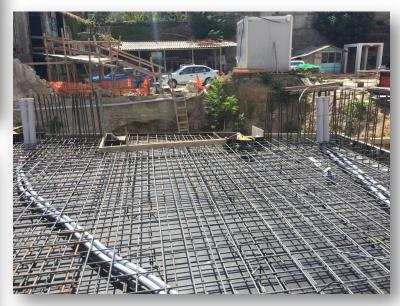

## Bauart YAPI SİSTEMLERİ DIŞ TİC.A.Ş.

**COMPLETED & ONGOING PROJECTS** 

QUERENCIA LONG BEACH PROJECT

EMPLOYER :QUERENCIA LONG BEACH\_TCV

**CONSTRUCTION** 

LOCATION : YENİ BOĞAZİÇİ-KKTC

CONSTRUCTION AREA: 80,000 m<sup>2</sup>

SCOPE OF WORKS :

-All civil and finishing works

-All Landscaping and pool works

- Floor screed works and ceramic coating manufacturing

- Building steelwork and roof

- Roof coverings, exterior wall manufacturing and sheathing works

- Facade Works

PROJECT COMPLETE : ONGOING

### QUERENCIA LONG BEACH