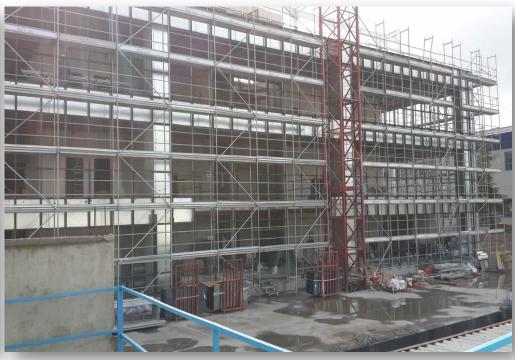

## Bauart YAPI SİSTEMLERİ DIŞ TİC.A.Ş.

**COMPLETED & ONGOING PROJECTS** 

QUERENCIA LONG BEACH PROJECT

EMPLOYER :QUERENCIA LONG BEACH\_TCV

**CONSTRUCTION** 

LOCATION : YENİ BOĞAZİÇİ-KKTC

CONSTRUCTION AREA: 80,000 m<sup>2</sup>

SCOPE OF WORKS :

-All civil and finishing works

-All Landscaping and pool works

- Floor screed works and ceramic coating manufacturing

- Building steelwork and roof

- Roof coverings, exterior wall manufacturing and sheathing works

- Facade Works

PROJECT COMPLETE : ONGOING

### QUERENCIA LONG BEACH