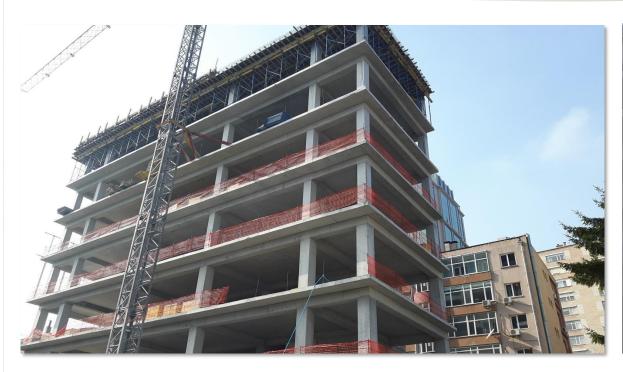

## Bauart YAPI SİSTEMLERİ DIŞ TİC.A.Ş.

**COMPLETED & ONGOING PROJECTS** 

QUERENCIA LONG BEACH PROJECT

EMPLOYER :QUERENCIA LONG BEACH\_TCV

**CONSTRUCTION** 

LOCATION : YENİ BOĞAZİÇİ-KKTC

CONSTRUCTION AREA: 80,000 m<sup>2</sup>

SCOPE OF WORKS :

-All civil and finishing works

-All Landscaping and pool works

- Floor screed works and ceramic coating manufacturing

- Building steelwork and roof

- Roof coverings, exterior wall manufacturing and sheathing works

- Facade Works

PROJECT COMPLETE : ONGOING

### QUERENCIA LONG BEACH