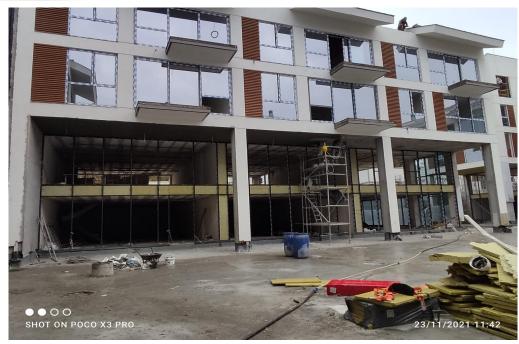

### QUERENCIA LONG BEACH

## Bauart YAPI SİSTEMLERİ DIŞ TİC.A.Ş.

**COMPLETED & ONGOING PROJECTS** 

QUERENCIA LONG BEACH PROJECT

EMPLOYER :QUERENCIA LONG BEACH\_TCV

**CONSTRUCTION** 

LOCATION : YENİ BOĞAZİÇİ-KKTC

CONSTRUCTION AREA: 80,000 m<sup>2</sup>

SCOPE OF WORKS :

-All civil and finishing works

-All Landscaping and pool works

- Floor screed works and ceramic coating manufacturing

- Building steelwork and roof

- Roof coverings, exterior wall manufacturing and sheathing works

- Facade Works

PROJECT COMPLETE : ONGOING