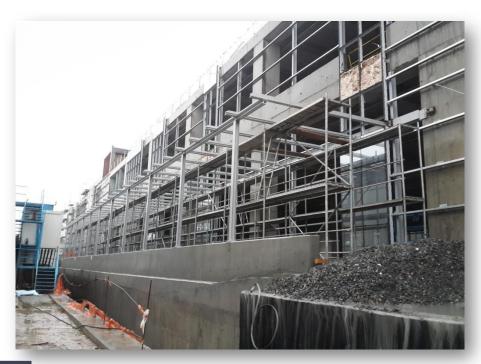

## Bauart YAPI SİSTEMLERİ DIŞ TİC.A.Ş.

**COMPLETED & ONGOING PROJECTS** 

QUERENCIA LONG BEACH PROJECT

EMPLOYER :QUERENCIA LONG BEACH\_TCV

**CONSTRUCTION** 

LOCATION : YENİ BOĞAZİÇİ-KKTC

CONSTRUCTION AREA: 80,000 m<sup>2</sup>

SCOPE OF WORKS :

-All civil and finishing works

-All Landscaping and pool works

- Floor screed works and ceramic coating manufacturing

- Building steelwork and roof

- Roof coverings, exterior wall manufacturing and sheathing works

- Facade Works

PROJECT COMPLETE : ONGOING

### QUERENCIA LONG BEACH