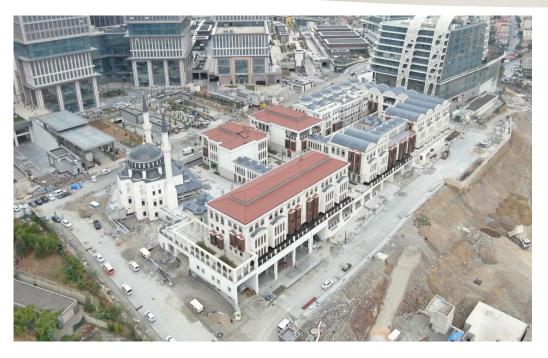

LOCATION :ATAŞEHIR-İSTANBUL

CONSTRUCTION AREA: 25.000 m<sup>2</sup>

SCOPE OF WORKS

- All civil and finishing works

- Facade and Roofing Works

PROJECT COMPLETE : APRIL 2023

# IUFM\_ OFFICIAL INSTITUTION BUILDINGS

## IUFM\_ OFFICIAL INSTITUTION BUILDINGS

# IUFM\_ OFFICIAL INSTITUTION BUILDINGS

**EMPLOYER** : **BOSTANCIOĞLU ARCHITECTURE** 

LOCATION : BALABAN / KARTEPE

CONSTRUCTION AREA: 22 VILLAS / 6,500 m<sup>2</sup>