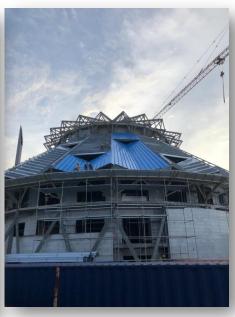

### **NISANTASI NUR APARTMENT**

EMPLOYER : ALCE -TURMAX JV / MALDIVES

LOCATION : MALE / MALDIVES

ARCHITECT GROUP : USTUNER ARCHITECTURE

#### **SCOPE OF WORKS:**

- All Structural Steel Works: Roof and creek steels, Minaret steel works, 500 ton

- Alum. Rib roof : 6.500 m2 standing seam roof

- Alum. glass facade and skylight: 1.500 m² fire resistant glass facade

- Granite coatings: 3.200 m2 hanger system granite coating

PROJECT COMPLETE: JANUARY 2020

EMPLOYER: DRN CONS. – LEVENT GROUP / TRNC

LOCATION : NICOSIA / TRNC

CONSTRUCTION AREA: 3,700 m<sup>2</sup>