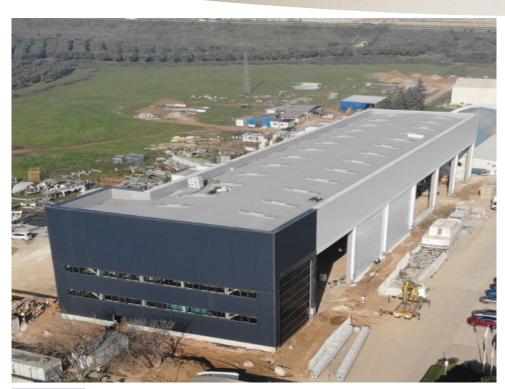

### ERA PARK EVLERI

SIRENA MARINE YACHT FACTORY PROJECT

EMPLOYER : KOÇ HOLDING\_SIRENA MARINE\_ARK INSAAT

LOCATION : ORHANGAZI-BURSA

CONSTRUCTION AREA: 2,500 m<sup>2</sup>

SCOPE OF WORKS

- Facade and Roofing Works