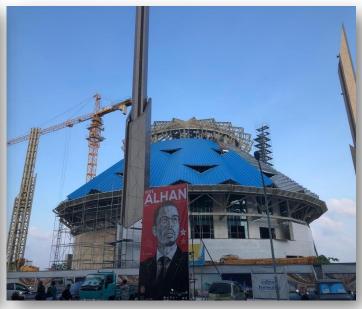

### **NISANTASI NUR APARTMENT**

EMPLOYER : ALCE -TURMAX JV / MALDIVES

LOCATION : MALE / MALDIVES

ARCHITECT GROUP : USTUNER ARCHITECTURE

#### **SCOPE OF WORKS:**

- All Structural Steel Works: Roof and creek steels, Minaret steel works, 500 ton

- Alum. Rib roof : 6.500 m2 standing seam roof

- Alum. glass facade and skylight: 1.500 m² fire resistant glass facade

- Granite coatings: 3.200 m2 hanger system granite coating

PROJECT COMPLETE: JANUARY 2020

EMPLOYER: DRN CONS. – LEVENT GROUP / TRNC

LOCATION : NICOSIA / TRNC

CONSTRUCTION AREA: 3,700 m<sup>2</sup>