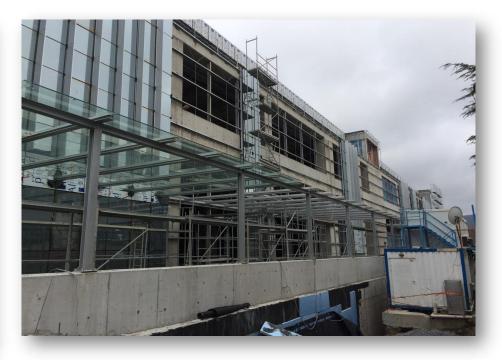

## Bauart YAPI SİSTEMLERİ DIŞ TİC.A.Ş.

**COMPLETED & ONGOING PROJECTS** 

QUERENCIA LONG BEACH PROJECT

EMPLOYER :QUERENCIA LONG BEACH\_TCV

**CONSTRUCTION** 

LOCATION : YENİ BOĞAZİÇİ-KKTC

CONSTRUCTION AREA: 80,000 m<sup>2</sup>

SCOPE OF WORKS :

-All civil and finishing works

-All Landscaping and pool works

- Floor screed works and ceramic coating manufacturing

- Building steelwork and roof

- Roof coverings, exterior wall manufacturing and sheathing works

- Facade Works

PROJECT COMPLETE : ONGOING

### QUERENCIA LONG BEACH