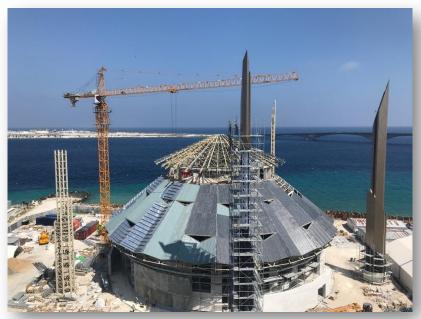

### **NISANTASI NUR APARTMENT**

EMPLOYER : ALCE -TURMAX JV / MALDIVES

LOCATION : MALE / MALDIVES

ARCHITECT GROUP : USTUNER ARCHITECTURE

#### **SCOPE OF WORKS:**

- All Structural Steel Works: Roof and creek steels, Minaret steel works, 500 ton

- Alum. Rib roof : 6.500 m2 standing seam roof

- Alum. glass facade and skylight: 1.500 m² fire resistant glass facade

- Granite coatings: 3.200 m2 hanger system granite coating

PROJECT COMPLETE: JANUARY 2020

EMPLOYER: DRN CONS. – LEVENT GROUP / TRNC

LOCATION : NICOSIA / TRNC

CONSTRUCTION AREA: 3,700 m<sup>2</sup>