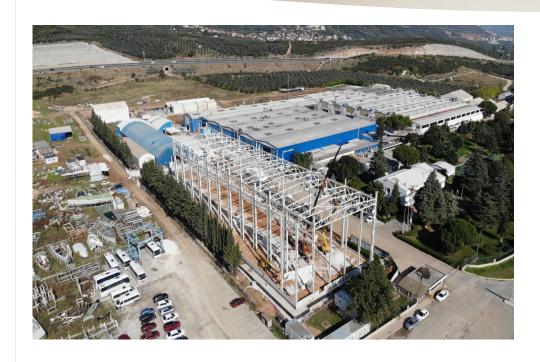

### ERA PARK EVLERI

SIRENA MARINE YACHT FACTORY PROJECT

EMPLOYER : KOÇ HOLDING\_SIRENA MARINE\_ARK INSAAT

LOCATION : ORHANGAZI-BURSA

CONSTRUCTION AREA: 2,500 m<sup>2</sup>

SCOPE OF WORKS

- Facade and Roofing Works