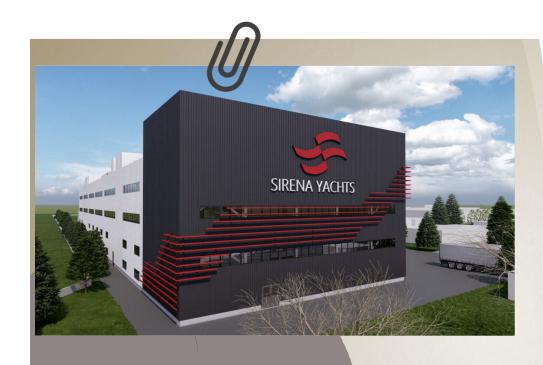

### ERA PARK EVLERI

SIRENA MARINE YACHT FACTORY PROJECT

EMPLOYER : KOÇ HOLDING\_SIRENA MARINE\_ARK INSAAT

LOCATION : ORHANGAZI-BURSA

CONSTRUCTION AREA: 2,500 m<sup>2</sup>

SCOPE OF WORKS

- Facade and Roofing Works

PROJECT COMPLETE MARCH / 2024

ANTALYA AIRPORT
EXPANSION AND
IMPROVEMENT WORK PROJECT
VIP & DKE BUILDINGS

EMPLOYER : DHMİ \_ TAV SERA

LOCATION : ANTALYA AIRPORT

CONSTRUCTION AREA: 12,500 m<sup>2</sup>